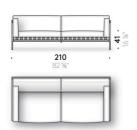

#### Seat cushion

goose down with memory foam support and polyurethane foam, covered with cotton cloth. Only for the UK market the components in memory foam are made of polyurethane foam. For the FR (Fire Resistant) versions on request, the filling materials comply with the current regulations.

# Backrest and armrest cushion

goose down with support in variable-density polyurethane foam, covered with cotton cloth. For the FR (Fire Resistant) versions on request, the filling materials comply with the current regulations.

## Cover

technically removable cover in fabric and leather.

# Low table frame

matt black powder-coated steel. Adjustable feet, in matt black painted metal.

# Marble top

white Carrara marble, Calacatta Oro or Grey Stone treated with water repellent products.