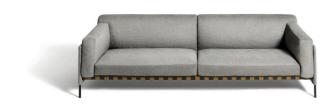

# ARMCHAIR, POUF, STRAIGHT AND MODULAR SOFA WITH LOW TABLES

## Frame

matt black powder-coated steel. Horizontal back element in solid anilinedyed ash wood, charcoal coloured, finished with transparent water-based or solvent-based coating. Straps in mineral-tanned pigmented cowhide - natural or brown colour. Armrest in steel, padded with polyurethane foam and covered with light polyester velvet. For the FR (Fire Resistant) versions on request, the filling materials comply with the current regulations. Adjustable feet in mat black painted metal.