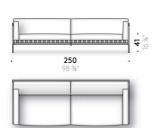

### Seat cushion

goose down with memory foam support and polyurethane foam, covered with cotton cloth. Only for the UK market the components in memory foam are made of polyurethane foam. For the FR (Fire Resistant) versions on request, the filling materials comply with the current regulations.

# Backrest and armrest cushion

goose down with support in variable-density polyurethane foam, covered with cotton cloth. For the FR (Fire Resistant) versions on request, the filling materials comply with the current regulations.

## Cover

technically removable cover in fabric and leather.

# Low table frame

matt black powder-coated steel. Adjustable feet, in matt black painted metal.

# Marble top

white Carrara marble, Calacatta Oro or Grey Stone treated with water repellent products.