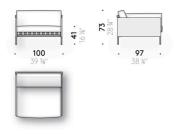

etal.

#### Seat cushion

goose down with memory foam support and polyurethane foam, covered with cotton cloth. Only for the UK market the components in memory foam are made of polyurethane foam. For the FR (Fire Resistant) versions on request, the filling materials comply with the current regulations.

# Backrest and armrest cushion

goose down with support in variable-density polyurethane foam, covered with cotton cloth. For the FR (Fire Resistant) versions on request, the filling materials comply with the current regulations.

## Cover

technically removable cover in fabric and leather.

# Low table frame

matt black powder-coated steel. Adjustable feet, in matt black painted metal.

# Marble top

white Carrara marble, Calacatta Oro or Grey Stone treated with water repellent products.