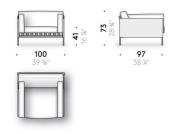

al.

#### Seat cushion

goose down with memory foam support and polyurethane foam, covered with cotton cloth. Only for the UK market the components in memory foam are made of polyurethane foam. For the FR (Fire Resistant) versions on request, the filling materials comply with the current regulations.

# Backrest and armrest cushion

goose down with support in variable-density polyurethane foam, covered with cotton cloth. For the FR (Fire Resistant) versions on request, the filling materials comply with the current regulations.

## Cover

technically removable cover in fabric and leather.

# Low table frame

matt black powder-coated steel. Adjustable feet, in matt black painted metal.

# Marble top

white Carrara marble, Calacatta Oro or Grey Stone treated with water repellent products.