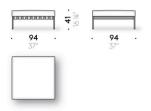

.

#### Seat cushion

goose down with memory foam support and polyurethane foam, covered with cotton cloth. Only for the UK market the components in memory foam are made of polyurethane foam. For the FR (Fire Resistant) versions on request, the filling materials comply with the current regulations.

# Backrest and armrest cushion

goose down with support in variable-density polyurethane foam, covered with cotton cloth. For the FR (Fire Resistant) versions on request, the filling materials comply with the current regulations.

## Cover

technically removable cover in fabric and leather.

# Low table frame

matt black powder-coated steel. Adjustable feet, in matt black painted metal.

# Marble top

white Carrara marble, Calacatta Oro or Grey Stone treated with water repellent products.