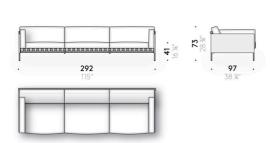

# Seat cushion

goose down with memory foam support and polyurethane foam, covered with cotton cloth. Only for the UK market the components in memory foam are made of polyurethane foam. For the FR (Fire Resistant) versions on request, the filling materials comply with the current regulations.

# Backrest and armrest cushion

goose down with support in variable-density polyurethane foam, covered with cotton cloth. For the FR (Fire Resistant) versions on request, the filling materials comply with the current regulations.

## Cover

technically removable cover in fabric and leather.

# Low table frame

matt black powder-coated steel. Adjustable feet, in matt black painted metal.

# Marble top

white Carrara marble, Calacatta Oro or Grey Stone treated with water repellent products.